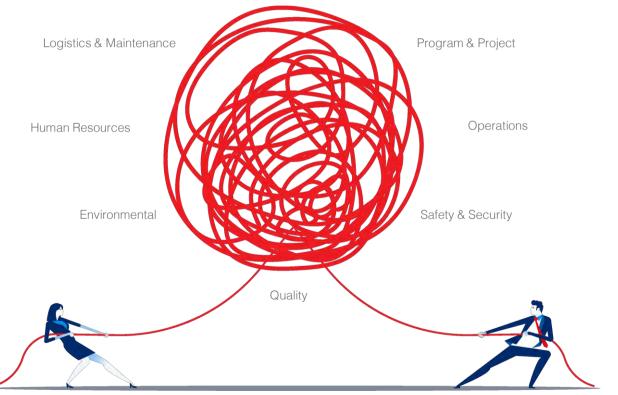

#### True North - Empowering your Ecosystem

Core business processes and their enabling systems represent the major organizational activities and functions used to perform work and conduct business.

These instances of conflict or redundancy will have a negative impact on the operational efficiency of an enterprise.